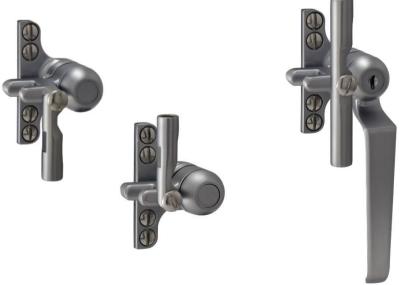

## PRODUCT FEATURES & TECHNICAL INFORMATION

- A Triplex window handle that gives 3 locking points operated from a single handle, use with B646 connecting rods available in 5 sizes
- Use for inward opening windows above 1800mm or where access to a single cockspur handle becomes difficult and/or when night vent option required
- The handle can be positioned at the base of the window with 2 'nose' locking points above or alternatively in the middle or top enabling multiple application
- Non locking and outward opening variations available
- Suites with the standard range of window handle and Duplex handles
- Backplate can be replaced with a 2-hole version (screw or rivet)
- Suitable for M5 countersunk fixing screws
- Available in several finishes or matching RAL finish on request
- Complimentary B395 pegstay available in 3 sizes for standard window opening
- Complimentary door handles and escutcheons available for suited look

B646NOSEOI & 2 Connectors

B195K09FTROI - Key Locking with Connector