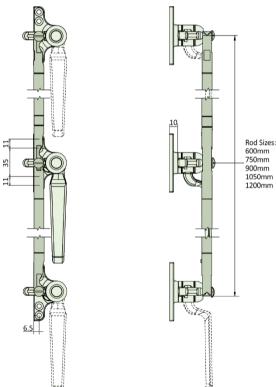

## **B195 Straight Classic Handle Triplex 4-Hole Backplate Night Vent Facility**

Dimensions Inward Opening 4-Hole Backplate

## PRODUCT FEATURES & TECHNICAL INFORMATION

- A Triplex window handle that gives 3 locking points operated from a single handle, use with B646 connecting rods available in 5 sizes
- Use for inward opening windows above 1800mm or where access to a single cockspur handle becomes difficult and/or when night vent option required
- The handle can be positioned at the base of the window with 2 'nose' locking points above or alternatively in the middle or top enabling multiple application
- Non locking and outward opening variations available
- Suites with the standard range of window handle and Duplex handles
- Backplate can be replaced with a 2-hole version (screw or rivet)
- Suitable for M5 countersunk fixing screws
- Available in several finishes or matching RAL finish on request
- Complimentary B395 pegstay available in 3 sizes for standard window opening
- Complimentary door handles and escutcheons available for suited look

B646NOSEOI & 2 Connectors

B195K09FTROI - Key Locking with Connector